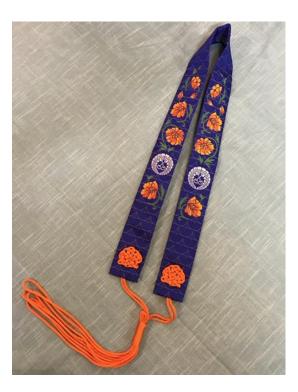

## 16th World Buddhist Women's Convention

August 30 - September 1, 2019

Monto Shikisho exclusively designed for the Buddhist Churches of America, Federation of Buddhist Women's Association

Limited inventory available for pick up at the convention only

The motif is of the California Poppy with the Golden Gate Bridge background and was designed in keeping with the history of the founding of the Buddhist Churches of America, Buddhist Women's Association in San Francisco.