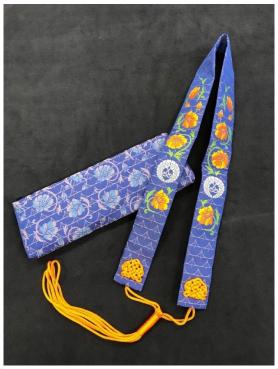

The motif is of the California Poppy with the Golden Gate Bridge background and was designed in keeping with the history of the founding of the Buddhist Churches of America, Buddhist Women's Association in San Francisco.

(shown with Monto Shikisho, purchased separately)